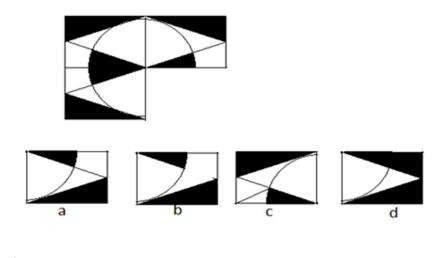

# 58) Which figure replaces the question mark in the given figure series?

- B) b
- C) c
- D) d

# 59) Which figure replaces the question mark in the given figure series?

D) d

60) Given below is an image followed by 4 options. Which of these options fit in the blank part of the image?

- A) a
- B) b
- C) c
- D) d

For: AIMS