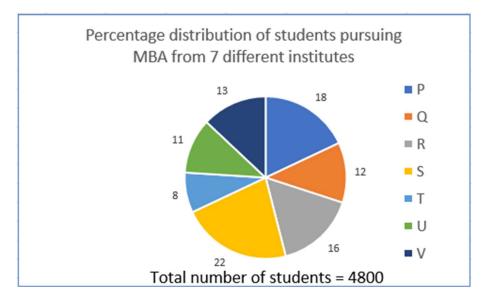

# 104)

The following table shows the ratio of male students to female students in the 7 institutes.

| Institute | M : F |
|-----------|-------|
| Р         | 7:9   |
| Q         | 5:4   |
| R         | 5:7   |
| S         | 6:5   |
| Т         | 3:5   |
| U         | 7:4   |
| V         | 7:5   |

Total number of students studying in institute Q is what percent of the total number of students studying in institute T?

A) 150%

B) 115%

C) 125%

D) 100%

# 105)

The following table shows the ratio of male students to female students in the 7 institutes.

| Institute | M:F |
|-----------|-----|
| Р         | 7:9 |
| Q         | 5:4 |
| R         | 5:7 |
| S         | 6:5 |
| Т         | 3:5 |
| U         | 7:4 |
| V         | 7:5 |

The total number of students in institutes Q and V together is what percentage of the total number of students in institutes S and T together?

A) 66.66

B) 73.33

C) 83.33

D) 78.33

# 106)

The following table shows the ratio of male students to female students in the 7 institutes.

| Institute | M:F |
|-----------|-----|
| Р         | 7:9 |
| Q         | 5:4 |
| R         | 5:7 |
| S         | 6:5 |
| Т         | 3:5 |
| U         | 7:4 |
| V         | 7:5 |

Total number students in institute R is approximately what percent more than the total students in institute U?

A) 5%

B) 15%

C) 30%

D) 45%

107) If A means 'Multiplication', B means 'Division', C means 'Addition' and D means 'Subtraction' then what is the value of 23 C 17 A 14 D 133 B 19?