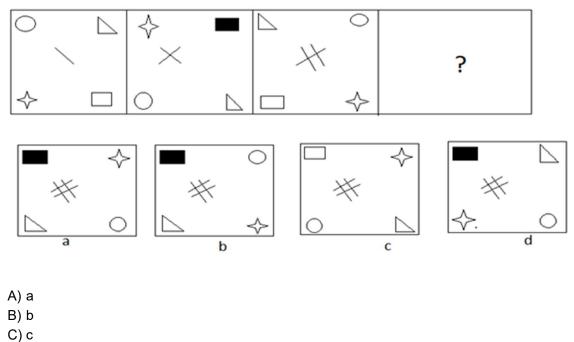

29) Given below is an image followed by 4 options. Which of these options fit in the blank part of the image?

D) d

30) Given below is an image followed by 4 options. Which of these options fit in the blank part of the image?

- A) a
- B) b
- C) c
- D) d