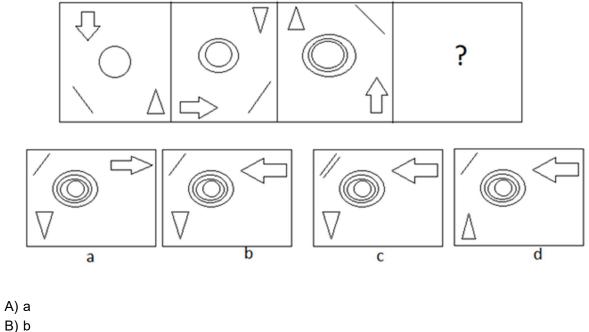

Statement : The bus fair has been hiked due to the change in the price of petroleum products.

Inferences:

- I. The price of petroleum products has increased.
- II. Usually the government hikes the bus fair every year.
- A) Only inference I follows
- B) Only inference II follows
- C) Both inferences I and II follow
- D) Neither inference I nor inference II follows