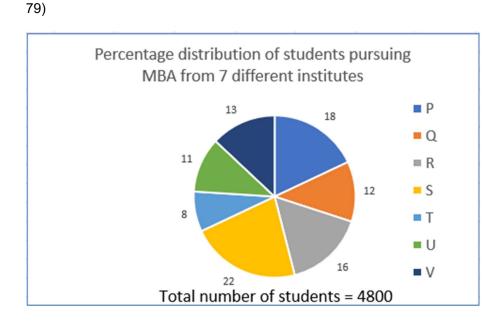

A) 13.8

B) 13.7

C) 13.6

D) 13.5

Directions for Questions 79 - 80:

Study the data given below and answer the questions that follow.

The following table shows the ratio of male students to female students in the 7 institutes.

| Institute | M : F |
|-----------|-------|
| Р         | 7:9   |
| Q         | 5:4   |
| R         | 5:7   |
| S         | 6:5   |
| Т         | 3:5   |
| U         | 7:4   |
| V         | 7:5   |

What is the ratio of the number of female students in institute S and that of male students in institute R?

A) 3 : 7

B) 2 : 3

C) 1 : 1

D) 3 : 2

80)

The following table shows the ratio of male students to female students in the 7 institutes.

| Institute | M:F |
|-----------|-----|
| Р         | 7:9 |
| Q         | 5:4 |
| R         | 5:7 |
| S         | 6:5 |
| Т         | 3:5 |
| U         | 7:4 |
| V         | 7:5 |

Total number of male students in all institutes together is

A) 2438
B) 1056
C) 2117
D) 2108

81) Stephen bought a clock for ₹ 3,924 and sold it. If Stephen earned a profit of 25%, then what was selling price of the clock?