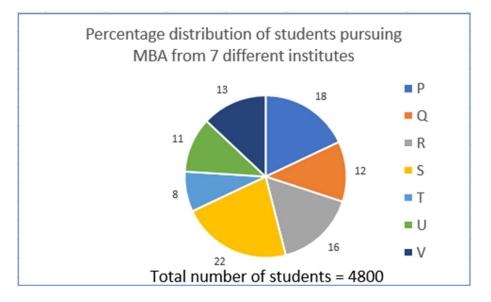

A) 13.8

B) 13.7

C) 13.6

D) 13.5

Directions for Questions 79 - 80:

Study the data given below and answer the questions that follow.

The following table shows the ratio of male students to female students in the 7 institutes.

| Institute | M : F |
|-----------|-------|
| Р         | 7:9   |
| Q         | 5:4   |
| R         | 5:7   |
| S         | 6:5   |
| Т         | 3:5   |
| U         | 7:4   |
| V         | 7:5   |

What is the ratio of the number of female students in institute S and that of male students in institute R?

A) 3 : 7

B) 2 : 3

C) 1 : 1

D) 3 : 2

80)

The following table shows the ratio of male students to female students in the 7 institutes.

| Institute | M:F |
|-----------|-----|
| Р         | 7:9 |
| Q         | 5:4 |
| R         | 5:7 |
| S         | 6:5 |
| Т         | 3:5 |
| U         | 7:4 |
| V         | 7:5 |

Total number of male students in all institutes together is

A) 2438
B) 1056
C) 2117
D) 2108

81) Stephen bought a clock for ₹ 3,924 and sold it. If Stephen earned a profit of 25%, then what was selling price of the clock?

Total number of students studying in institute Q is what percent of the total number of students studying in institute T?

A) 150%

B) 115%

C) 125%

D) 100%

The total number of students in institutes Q and V together is what percentage of the total number of students in institutes S and T together?

A) 66.66

B) 73.33

C) 83.33

D) 78.33

Total number students in institute R is approximately what percent more than the total students in institute U?

A) 5%

B) 15%

C) 30%

D) 45%

107) If A means 'Multiplication', B means 'Division', C means 'Addition' and D means 'Subtraction' then what is the value of 23 C 17 A 14 D 133 B 19?