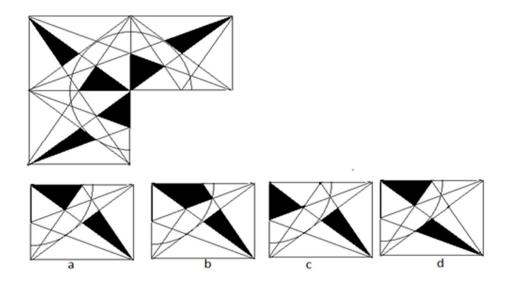

# 58) Which figure replaces the question mark in the given figure series?

- B) b
- C) c
- D) d