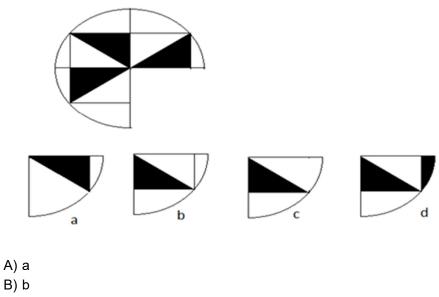

29) Given below is an image followed by 4 options. Which of these options fit in the blank part of the image?

D) d

30) Given below is an image followed by 4 options. Which of these options fit in the blank part of the image?

- A) a
- B) b
- C) c
- D) d