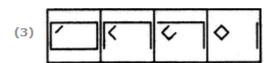

**Rule:** Closed figures become more and more open and open figures become more and more closed.

- A. 1
- B. 2
- C. 3
- D. 4

Answer: A

5. Choose the set of figures which follows the given rule.

**Rule:** The series becomes complex as it proceeds.