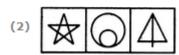

2. Choose the set of figures which follows the given rule.

**Rule:** Closed figures gradually become open and open figures gradually become closed.

A. 1

- B. 2
- C. 3
- D. 4

Answer: C

4. Choose the set of figures which follows the given rule.