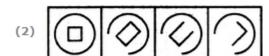

2. Choose the set of figures which follows the given rule.

**Rule:** Closed figures gradually become open and open figures gradually become closed.

A. 1

- B. 2
- C. 3
- D. 4

Answer: C

4. Choose the set of figures which follows the given rule.