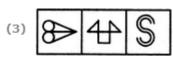

**Rule:** Closed figures become more and more open and open figures become more and more closed.

- A. 1
- B. 2
- C. 3
- D. 4

Answer: A

5. Choose the set of figures which follows the given rule.

**Rule:** The series becomes complex as it proceeds.