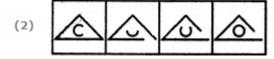

2. Choose the set of figures which follows the given rule.

**Rule:** Closed figures gradually become open and open figures gradually become closed.

A. 1

- B. 2
- C. 3
- D. 4

Answer: C

4. Choose the set of figures which follows the given rule.