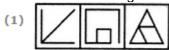

## **CET 2021 New Pattern**

1. Choose the set of figures which follows the given rule.

**Rule:** Any figure can be traced by a single unbroken line without retracting.

- A. 1
- B. 2
- C. 3
- D. 4

Answer: B