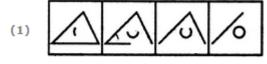

## **CET 2021 New Pattern**

1. Choose the set of figures which follows the given rule.

**Rule:** Any figure can be traced by a single unbroken line without retracting.

- A. 1
- B. 2
- C. 3
- D. 4

Answer: B