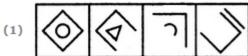

## **CET 2021 New Pattern**

1. Choose the set of figures which follows the given rule.

**Rule:** Any figure can be traced by a single unbroken line without retracting.

- A. 1
- B. 2
- C. 3
- D. 4

Answer: B