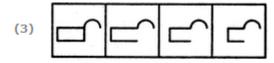

**Rule:** Closed figures become more and more open and open figures become more and more closed.

- A. 1
- B. 2
- C. 3
- D. 4

Answer: A

5. Choose the set of figures which follows the given rule.

**Rule:** The series becomes complex as it proceeds.